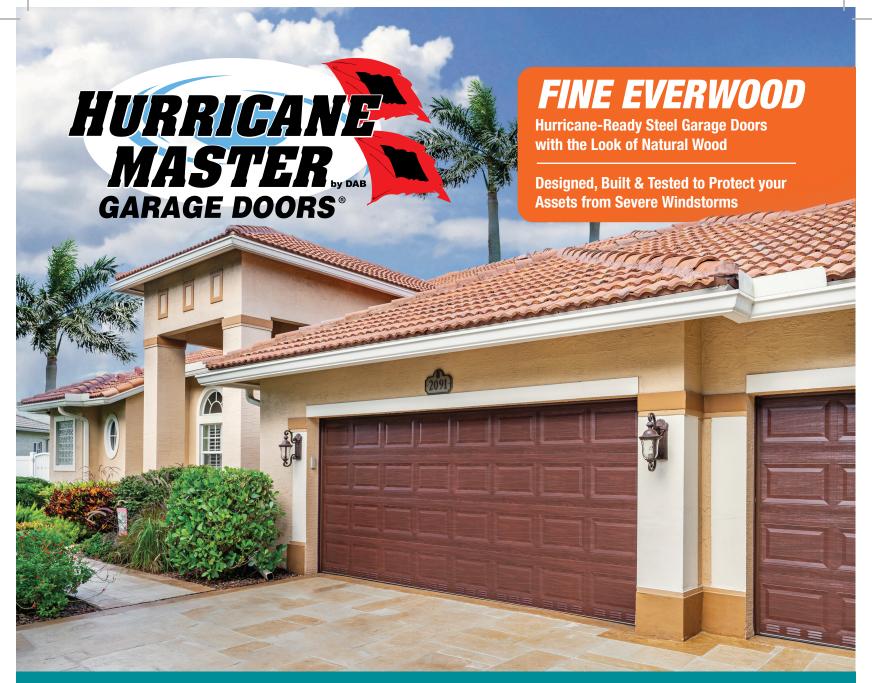

Spice up your new hurricane-resistant garage door with the rich, beautiful look and feel of authentic wood with DAB's new Fine Everwood professional finish. Our new Everwood color option is a flexible, baked-on polyester finish that achieves the warm feel of high-grade natural wood on an embossed steel surface to produce a stunning effect.

## **Benefits:**

- Authentic warmth and glow of natural wood.
- Durability of galvanized steel performance.
- Eliminates expense of regular wood maintenance.
- No more wood resurfacing due to weathering.